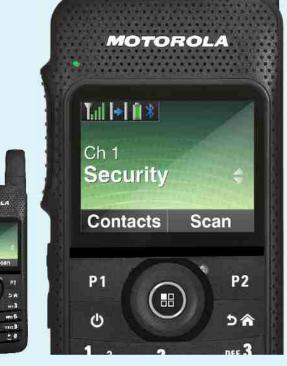

#### **SL SERIES**

Leverage the slim design, Intelligent Audio, integrated Bluetooth and covert mode to enhance your level of professionalism and discretion. Enabling you to provide superior customer service and faster response times.

#### **INTELLIGENT AUDIO**

Automatically adjust radio volume to compensate for background noise so that radio users can hear clearly above the external clamour.

#### **BLUETOOTH VOICE & DATA**

With integrated Bluetooth, MOTOTRBO radio uses can pair a Bluetooth headset or accessory without a dongle. The Bluetooth 2.1 Secure Simple Pairing enables automatic pairing of earpieces when users power the radio, giving them the freedom to take radio off the belt or move around within 30 feet.