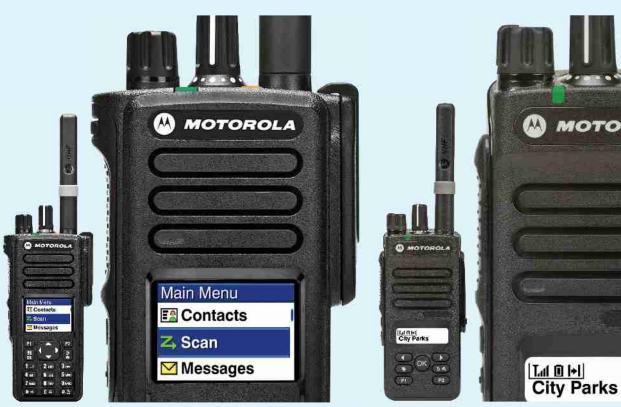

#### **SL SERIES**

Leverage the slim design, Intelligent Audio, integrated Bluetooth and covert mode to enhance your level of professionalism and discretion. Enabling you to provide superior customer service and faster response times.

#### **XiR P8600 SERIES**

Provide integrated Bluetooth audio and data, GPS, Intelligent Audio and customisable voice announcement feature for unrivalled voice and data communications. Leverage up to 32 channel capacity, emergency button, IP57 specifications for submersibility and FM intrinsically safe option.

#### **XiR P6600 SERIES** Offer best-in-class audio in a scalable solution such as Intelligent Audio and voice announcement features. Take advantage of 16-channel capacity, two programmable buttons and IP55 specifications for water protection.