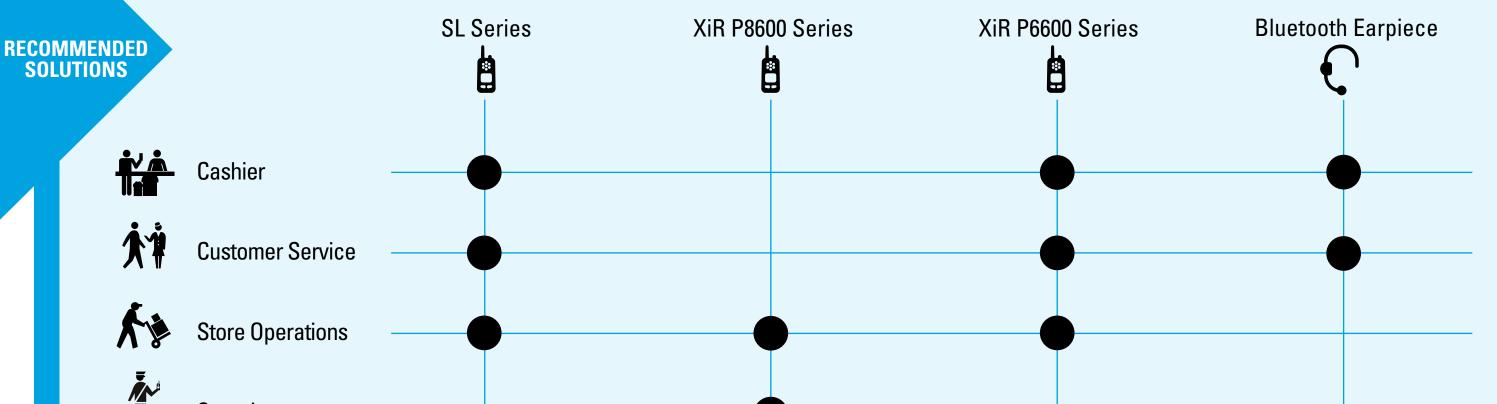

#### **SL SERIES**

Leverage the slim design, Intelligent Audio, integrated Bluetooth and covert mode to enhance your level of professionalism and discretion. Enabling you to provide superior customer service and faster response times.

#### **XiR P8600 SERIES**

Provide integrated Bluetooth audio and data, GPS, Intelligent Audio and customisable voice announcement feature for unrivalled voice and data communications. Leverage up to 32 channel capacity, emergency button, IP57 specifications for submersibility and FM intrinsically safe option.

#### **XiR P6600 SERIES** Offer best-in-class audio in a scalable solution such as Intelligent Audio and voice announcement features. Take advantage of 16-channel capacity, two programmable buttons and IP55 specifications for water protection.

#### **BLUETOOTH VOICE & DATA**

With integrated Bluetooth, MOTOTRBO radio uses can pair a Bluetooth headset or accessory without a dongle. The Bluetooth 2.1 Secure Simple Pairing enables automatic pairing of earpieces when users power the radio, giving them the freedom to take radio off the belt or move around within 30 feet.