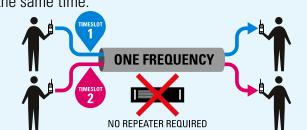

#### **DUAL CAPACITY DIRECT MODE**

Provide direct Subscriber-to-Subscriber communication on the MOTOTRBO<sup>™</sup> systems for twice the capacity without requiring new infrastructure and using existing 12.5 kHz channel. Supporting two simultaneous transmissions within a 12.5 kHz allocation of spectrum, your digital radio can yield 6.25e (2:1 TDMA) operation for Direct Mode transmissions. Instantly, you can support more radio users talking on the same radio frequency at the same time.